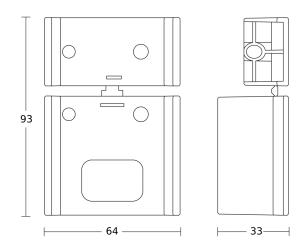

# Corner wall mount for IS 180-2, IS 2180-2 and IS 2180 ECO



white EAN 4007841 085148 Article number 085148





### **Function description**

Keeps what it promises! Corner wall mount for Steinel motion detectors IS 180-2, IS 2180-2 and IS 2180 ECO. Available in white and black.

## **Technical specifications**

| Version            | white         | Colour           | white        |
|--------------------|---------------|------------------|--------------|
| PU1, EAN           | 4007841085148 | Installation     | corner, Wall |
| Application, place | Outdoors      | Product category | Accessory    |



## Corner wall mount for IS 180-2, IS 2180-2 and IS 2180 ECO



white EAN 4007841 085148 Article number 085148

## **Dimension Drawing**