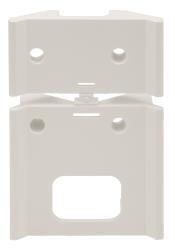

# Corner wall mount for IS 180-2, IS 2180-2 and IS 2180 ECO

white EAN 4007841 085148 Article number 085148

### **Function description**

Keeps what it promises! Corner wall mount for Steinel motion detectors IS 180-2, IS 2180-2 and IS 2180 ECO. Available in white and black.